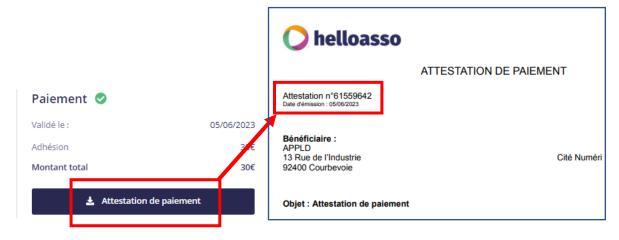

You can also download the receipt of payment on your HelloAsso profile ("Attestation de paiement") and you will find the same number on the top of this document, indicated as "ATTESTATION N."